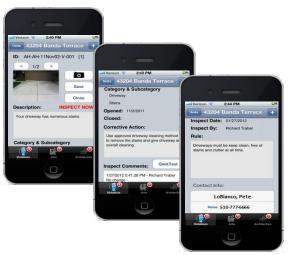

### **GUARANTEES YOU WON'T DROP THE BALL**

View and update existing records.

- Swiping down a record gives all information for follow-up action decisions:
- > date originally opened,
- > photo,
- description,
- corrective action required (Violations only),
- > last action taken and when,
- next action due and when.
- Plus full inspection history and comments, and applicable Rule text.

Creating a new record automatically loads all the property location and owner contact information.

Photo sizing is automatically handled for both landscape and portrait. Photos include Date, Time & GPS Coordinates.

For Violations and Architectural Applications, Category selection instantly loads default Violation description and custom compliance process.

For Work Orders, Category filters the Vendor selection list to only the association's authorized Vendors.

Call, email and/or text owners instantly during inspection.

AUTOMATICALLY HANDLES RECURRING VIOLATIONS -PARKING, GARBAGE CANS, NOISE, ETC. - PER EACH **COMMUNITY'S SPECIFICATION: Number of occurrences** over a timeframe and fine escalation of each occurrence.