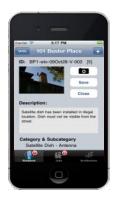

### **GUARANTEES YOU WON'T DROP THE BALL**

View and update existing records.

- Swiping down a record gives all information for follow-up action decisions:
- > date originally opened,
- > photo,
- description,
- corrective action required (Violations only),
- > last action taken and when,
- next action due and when.
- Plus full inspection history and comments, and applicable Rule text.

For Violations and Architectural Applications, Category selection instantly loads default Violation description and custom compliance process.

For Work Orders, Category filters the Vendor selection list to only the association's authorized Vendors.