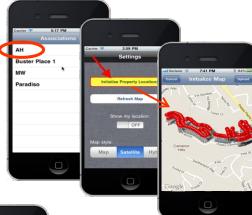

Automatic map initialization lets you get started inspecting new associations instantly – literally!

Associations

AH
Buster Place 1

MW

Paradiso

Map Activity Locat

Banda Terrace

Abi 10