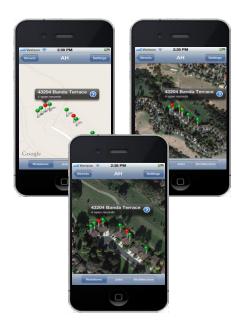

Ocaso Carte

A 2006

Gives a snapshot of everything pending from previous inspections – and in-progress

'INSPECT NOW' flags alert you to urgent inspections needed.

Color -coded pins - red denotes 'INSPECT NOW'

Property pins automatically turn 'Red' when inspection due date is reached.

Manually flag any property for 'INSPECT NOW'. And set a 'REPRIEVE' or 'VARIANCE' which both handle Start/Stop dates automatically.