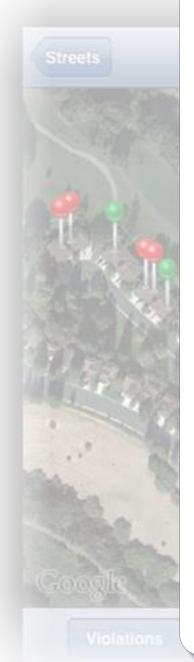

Ocaso Carte

A 2006

Gives a snapshot of everything pending from previous inspections – and in-progress

'INSPECT NOW' flags alert you to urgent inspections needed.

Color -coded pins - red denotes 'INSPECT NOW'