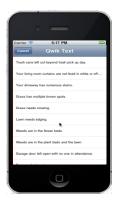

. And reopen them instantly – handy for violations that escalate on the basis of the number of recurrence. FULLfocus automatically sets the Violation status to where it left off when it was closed.



Violations

### iPHONE AND iPAD MOBILE INSPECTOR APP cont.

**FLAGS FOR** 'INSPECT NOW' **'DO NOT CITE' 'DO NOT INSPECT'** 

**REPRIEVE AND VARIANCE** WITH **AUTOMATED** TRIGGER FOR START/STOP DATES



### **GUARANTEES YOU WON'T DROP THE BALL**



View and update existing records.

- Swiping down a record gives all information for follow-up action decisions:
- > date originally opened,
- > photo,
- description,
- corrective action required (Violations only),
- > last action taken and when,
- next action due and when.
- Plus full inspection history and comments, and applicable Rule text.









Creating a new record automatically loads all the property location and owner contact information.

Photo sizing is automatically handled for both landscape and portrait. Photos include Date, Time & GPS Coordinates.

For Violations and Architectural Applications, Category selection instantly loads default Violation description and custom compliance process.

For Work Orders, Category filters the Vendor selection list to only the association's authorized Vendors.

Call, email and/or text owners instantly during inspection.

AUTOMATICALLY HANDLES RECURRING VIOLATIONS -PARKING, GARBAGE CANS, NOISE, ETC. - PER EACH **COMMUNITY'S SPECIFICATION: Number of occurrences** over a timeframe and fine escalation of each occurrence.