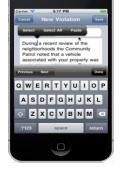

Creating a new record automatically loads all the property location and owner contact information.

Photo sizing is automatically handled for both landscape and portrait. Photos include Date, Time & GPS Coordinates.