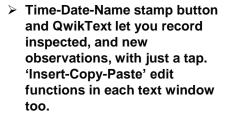

Creating a new record automatically loads all the property location and owner contact information.

Photo sizing is automatically handled for both landscape and portrait. Photos include Date, Time & GPS Coordinates.